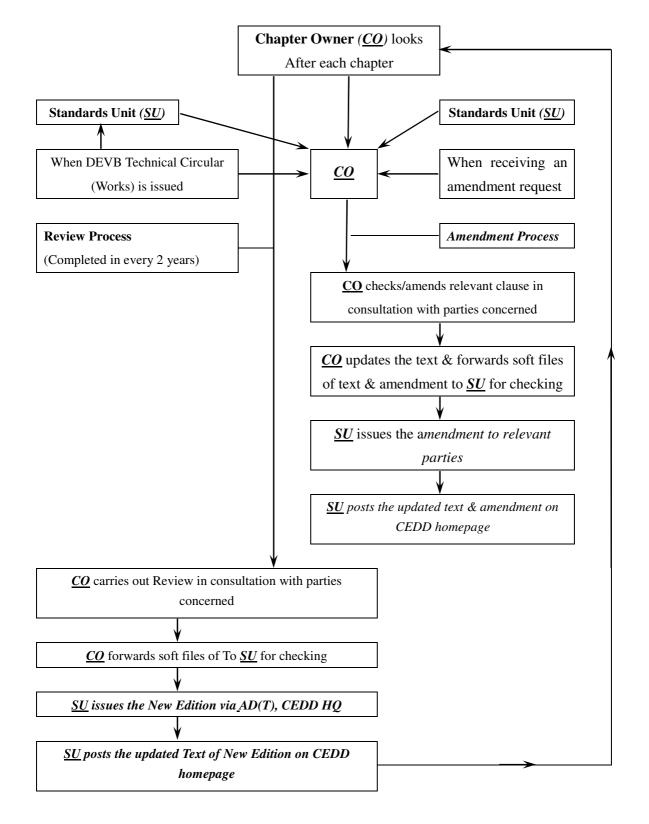

## Composition of the Working Subgroup for Reviewing and Updating Each Chapter of the PAH

|     | Working Subgroup for Reviewing and Updating Chapter 1 (Project Planning) of PAH<br>Responsible Department: Water Supplies Department |                                                 |                               |           |                                                             |  |  |
|-----|--------------------------------------------------------------------------------------------------------------------------------------|-------------------------------------------------|-------------------------------|-----------|-------------------------------------------------------------|--|--|
| No. | Post                                                                                                                                 | Department                                      | Name                          | Telephone | LN or E-mail address                                        |  |  |
| 1.  | Chief Engineer/ Project Management<br>(Chairman)                                                                                     | Water Supplies<br>Department                    | Miss WONG Nam Ping,<br>Melody | 2829 5655 | melody_np_wong@wsd.gov.hk<br>Melody NP WONG/WSD/HKSARG      |  |  |
| 2.  | Senior Engineer/ Project<br>Management (1)<br>(Secretary)                                                                            | Water Supplies<br>Department                    | Mr. LIU Wai Hung,<br>Thomas   | 2829 5633 | thomas_wh_liu@wsd.gov.hk<br>Thomas WH<br>LIU/WSD/HKSARG@WSD |  |  |
| 3.  | Senior Engineer/Planning (SD) 1                                                                                                      | Water Supplies<br>Department                    | Mr. LEE Cho Yin, Jason        | 2152 5739 | Jason_cy_lee@wsd.gov.hk<br>Jason CY LEE/WSD/HKSARG          |  |  |
| 4.  | Senior District Engineer/Hong Kong<br>East & South, Urban Region                                                                     | Highways Department                             | Mr. YUE Ping To               | 2231 5622 | sdehes.u@hyd.gov.hk<br>Derek PT YUE/HYD/HKSARG              |  |  |
| 5.  | Senior Engineer/7, Land Works<br>Division                                                                                            | Civil Engineering and<br>Development Department | Mr. WONG Chi Hang,<br>Jacky   | 2762 5513 | chwong1@cedd.gov.hk<br>CHI HANG<br>WONG/CEDD/HKSARG         |  |  |
| 6.  | Senior Engineer/Drainage System<br>Planning, Land Drainage Division                                                                  | Drainage Services<br>Department                 | Mr. MA Sen Ching              | 2300 1256 | scma02@dsd.gov.hk<br>Sen Ching MA/DSD/HKSARG                |  |  |

## Flow Chart on Electronic Reviewing and Updating PAH by the Chapter Owners